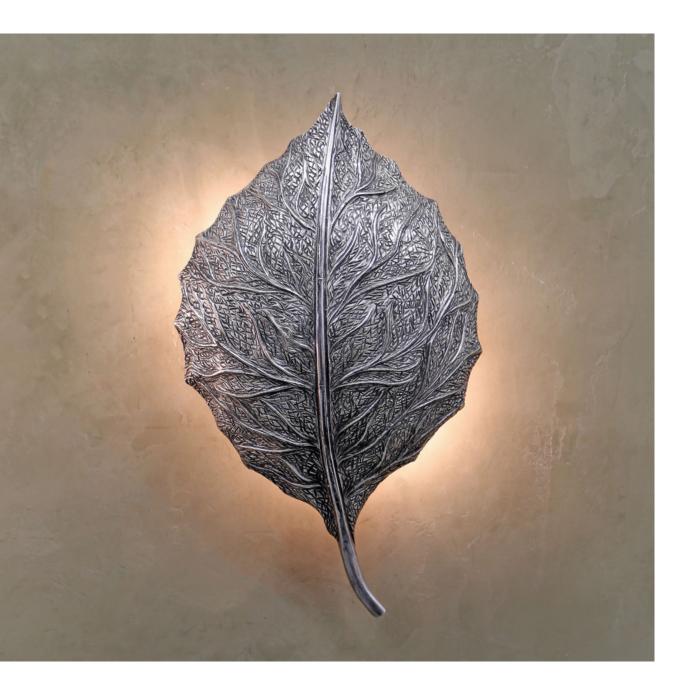

## SILVER LEAF WALL LIGHT

A bold leaf wall light of 20th Century style. Formed in copper with hand carved rustication and burnished vein details. Sitting proud of the wall the leaf pivots on a gimbal and is back lit with two dimmable bulbs.

Dimensions: 410mm long (16"), 265 mm width (10 1/2"), 120 mm deep (4.75") Finish: shown here in 4BZ Antique silver plate. Also available in distressed Gold leaf (see Large Leaf Wall Light) and other finishes on request.