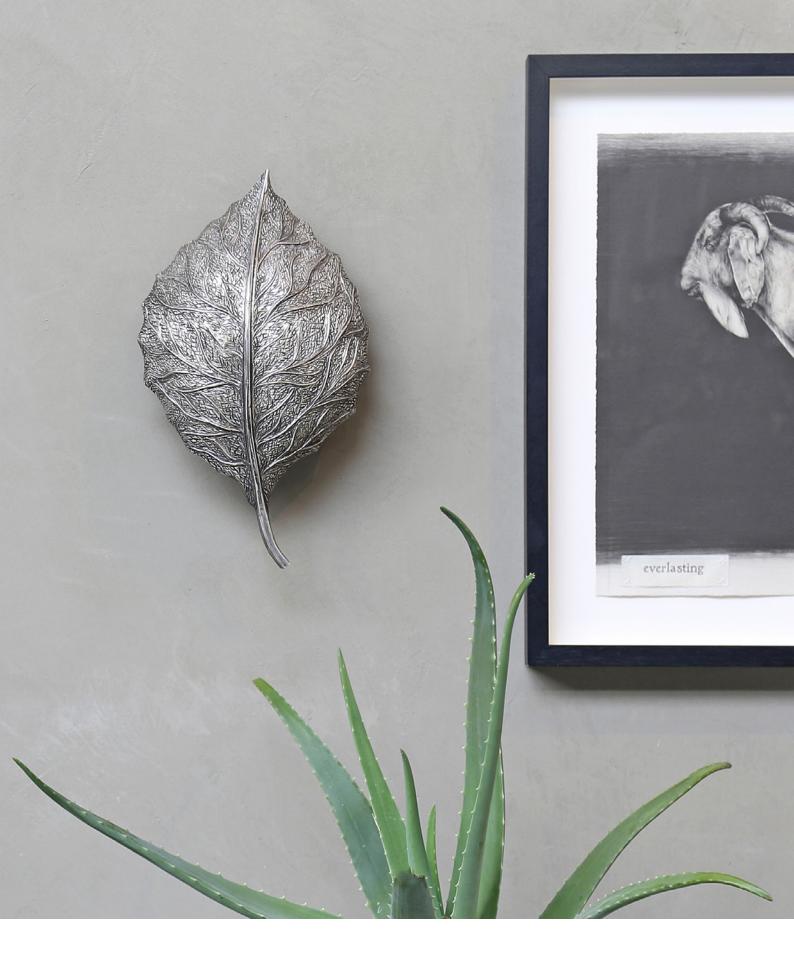

## SILVER LEAF WALL LIGHT

A bold leaf wall light of 20th Century style. Formed in copper with hand carved rustication and burnished vein details. Sitting proud of the wall the leaf pivots on a gimbal and is back lit with two dimmable bulbs.

Dimensions: 410mm long (16"), 265 mm width (10 1/2"), 120 mm deep (4.75") Finish: shown here in 4BZ Antique silver plate. Also available in distressed Gold leaf (see Large Leaf Wall Light) and other finishes on request.